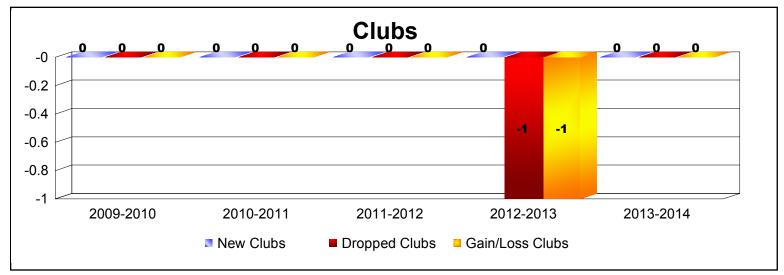

District 105 W WALES As of June 2014 Cumulative

| Year      | New<br>Clubs | Dropped<br>Clubs | Gain/<br>Loss<br>Clubs | New<br>Members | Charter<br>Members | Reinstate<br>Members | Transfer<br>Members | Total<br>Member<br>Added | Total<br>Members<br>Dropped | Gain/<br>Loss<br>Members |
|-----------|--------------|------------------|------------------------|----------------|--------------------|----------------------|---------------------|--------------------------|-----------------------------|--------------------------|
| 2009-2010 | 0            | 0                | 0                      | 29             | 0                  | 0                    | 4                   | 33                       | -26                         | 7                        |
| 2010-2011 | 0            | 0                | 0                      | 27             | 0                  | 3                    | 4                   | 34                       | -57                         | -23                      |
| 2011-2012 | 0            | 0                | 0                      | 46             | 0                  | 1                    | 4                   | 51                       | -38                         | 13                       |
| 2012-2013 | 0            | -1               | -1                     | 29             | 0                  | 0                    | 4                   | 33                       | -61                         | -28                      |
| 2013-2014 | 0            | 0                | 0                      | 22             | 0                  | 4                    | 0                   | 26                       | -47                         | -21                      |
| Average   | 0            | 0                | 0                      | 31             | 0                  | 2                    | 3                   | 35                       | -46                         | -10                      |