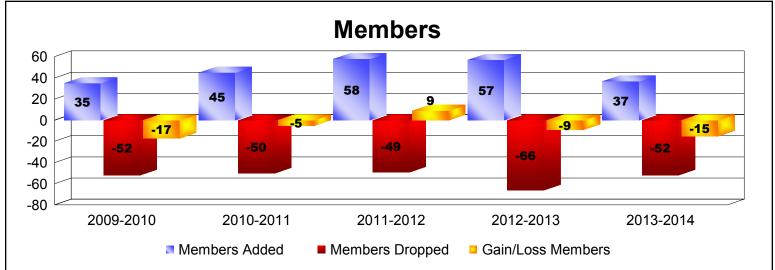

MBR0065 Page 1 of 2 9/2/2014 12:32:50PM

| Year      | New<br>Clubs | Dropped<br>Clubs | Gain/<br>Loss<br>Clubs | New<br>Members | Charter<br>Members | Reinstate<br>Members | Transfer<br>Members | Total<br>Member<br>Added | Total<br>Members<br>Dropped | Gain/<br>Loss<br>Members |
|-----------|--------------|------------------|------------------------|----------------|--------------------|----------------------|---------------------|--------------------------|-----------------------------|--------------------------|
| 2009-2010 | 0            | 0                | 0                      | 32             | 0                  | 1                    | 2                   | 35                       | -52                         | -17                      |
| 2010-2011 | 0            | 0                | 0                      | 38             | 0                  | 3                    | 4                   | 45                       | -50                         | -5                       |
| 2011-2012 | 0            | 0                | 0                      | 45             | 0                  | 2                    | 11                  | 58                       | -49                         | 9                        |
| 2012-2013 | 0            | -2               | -2                     | 53             | 0                  | 0                    | 4                   | 57                       | -66                         | -9                       |
| 2013-2014 | 0            | -1               | -1                     | 32             | 0                  | 1                    | 4                   | 37                       | -52                         | -15                      |
| Average   | 0            | -1               | -1                     | 40             | 0                  | 1                    | 5                   | 46                       | -54                         | -7                       |