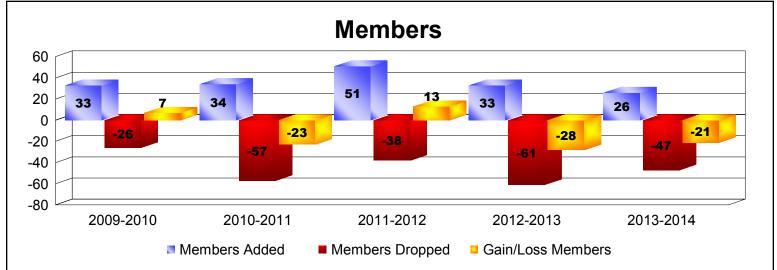

District 105 W WALES As of June 2014 Cumulative

| Year      | New<br>Clubs | Dropped<br>Clubs | Gain/<br>Loss<br>Clubs | New<br>Members | Charter<br>Members | Reinstate<br>Members | Transfer<br>Members | Total<br>Member<br>Added | Total<br>Members<br>Dropped | Gain/<br>Loss<br>Members |
|-----------|--------------|------------------|------------------------|----------------|--------------------|----------------------|---------------------|--------------------------|-----------------------------|--------------------------|
| 2009-2010 | 0            | 0                | 0                      | 29             | 0                  | 0                    | 4                   | 33                       | -26                         | 7                        |
| 2010-2011 | 0            | 0                | 0                      | 27             | 0                  | 3                    | 4                   | 34                       | -57                         | -23                      |
| 2011-2012 | 0            | 0                | 0                      | 46             | 0                  | 1                    | 4                   | 51                       | -38                         | 13                       |
| 2012-2013 | 0            | -1               | -1                     | 29             | 0                  | 0                    | 4                   | 33                       | -61                         | -28                      |
| 2013-2014 | 0            | 0                | 0                      | 22             | 0                  | 4                    | 0                   | 26                       | -47                         | -21                      |
| Average   | 0            | 0                | 0                      | 31             | 0                  | 2                    | 3                   | 35                       | -46                         | -10                      |