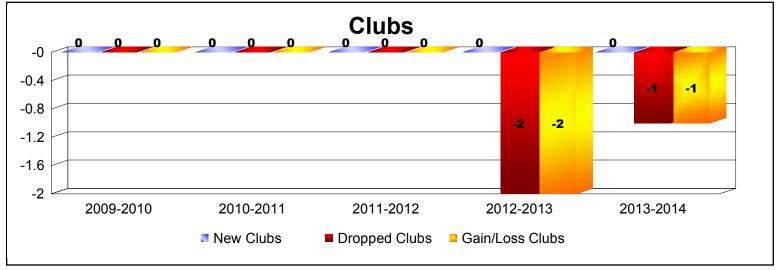

MBR0065 Page 1 of 2 9/2/2014 12:32:50PM

| Year      | New<br>Clubs | Dropped<br>Clubs | Gain/<br>Loss<br>Clubs | New<br>Members | Charter<br>Members | Reinstate<br>Members | Transfer<br>Members | Total<br>Member<br>Added | Total<br>Members<br>Dropped | Gain/<br>Loss<br>Members |
|-----------|--------------|------------------|------------------------|----------------|--------------------|----------------------|---------------------|--------------------------|-----------------------------|--------------------------|
| 2009-2010 | 0            | 0                | 0                      | 32             | 0                  | 1                    | 2                   | 35                       | -52                         | -17                      |
| 2010-2011 | 0            | 0                | 0                      | 38             | 0                  | 3                    | 4                   | 45                       | -50                         | -5                       |
| 2011-2012 | 0            | 0                | 0                      | 45             | 0                  | 2                    | 11                  | 58                       | -49                         | 9                        |
| 2012-2013 | 0            | -2               | -2                     | 53             | 0                  | 0                    | 4                   | 57                       | -66                         | -9                       |
| 2013-2014 | 0            | -1               | -1                     | 32             | 0                  | 1                    | 4                   | 37                       | -52                         | -15                      |
| Average   | 0            | -1               | -1                     | 40             | 0                  | 1                    | 5                   | 46                       | -54                         | -7                       |